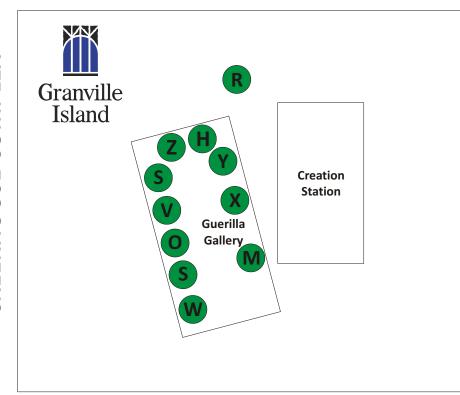

## GUERILLA GALLERY AND CREATION STATION OCEAN ART PLAZA June 9, 10, 16 and 17 - 10 am to 5 pm

- X George Elliot
- **Y** Holly Hamilton
- **H** Tam Harrington
- Lorraine Kwan
- Gabriele Maurus
- **M** Peter McFarlane
- Catherine McNeil
- Alexis Macdonald Seto
- **R** Ron Simmer
- S Krista Stumph

CREEKHOUSE COMPLEX

additional art on display outdoors and in stores next door in the Creekhouse Complex June 2 to July 29

Inspired by the art you see? Want to give it a try?

Bring your creativity to our Creation Station We'll supply the recycled materials